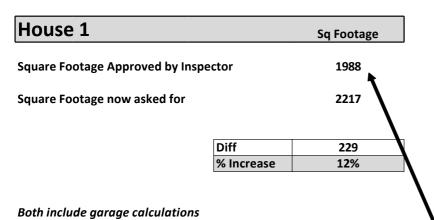

## **27 HALL PARK GATE**

# 27 Hall Park Gate

Approximate Gross Internal Area Ground Floor = 95.5 sq m / 1028 sq ft First Floor = 71.4 sq m / 768 sq ft Garage = 17.8 sq m / 192 sq ft Total = 184.7 sq m / 1988 sq ft

Page 2

| House 2                              | Sq Footage |
|--------------------------------------|------------|
| Square Footage Approved by Inspector | 1630       |
| Square Footage now asked for         | 1878       |
|                                      |            |

| Diff       | 248 |
|------------|-----|
| % Increase | 15% |

Assume both include garage calculations based on House 1